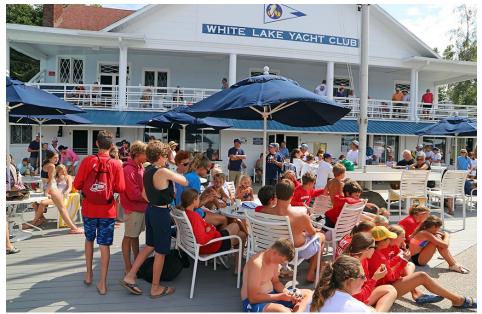

#### **2019 WEST MICHIGAN YOUTH SAILING REGATTAS**

On Friday July 26, the MYC Race Team traveled to White Lake to compete against sailors from six other West Michigan yacht clubs. Nearly 100 kids sailed on 74 boats at this regatta. MYC was the 2<sup>nd</sup> highest scoring team in the Optimist Green Fleet and the 3<sup>rd</sup> highest scoring team in the Butterfly Fleet!