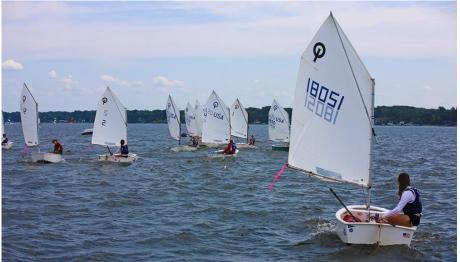

#### **2019 WEST MICHIGAN YOUTH SAILING REGATTAS**

On Friday July 26, the MYC Race Team traveled to White Lake to compete against sailors from six other West Michigan yacht clubs. Nearly 100 kids sailed on 74 boats at this regatta. MYC was the 2<sup>nd</sup> highest scoring team in the Optimist Green Fleet and the 3<sup>rd</sup> highest scoring team in the Butterfly Fleet!

Individual scores for MYC Race Team sailors at White Lake were as follows:

#### **Optimist Green Fleet**

Cole Brum 4<sup>th</sup> Place Jazmine Nguyen 6<sup>th</sup> Place Emilee Nguyen 10<sup>th</sup> Place

#### **Optimist Red/White/Blue Fleet**

Hugh Frisinger 10<sup>th</sup> Place Simon Frisinger 13<sup>th</sup> Place

#### **Butterfly Fleet**

Ben Morris 8<sup>th</sup> Place Gage Stasko 9<sup>th</sup> Place Garrett Riehl 14<sup>th</sup> Place Julia Lee 15<sup>th</sup> Place

#### **Laser Radial Fleet**

Dylan Young 14th Place

White Lake Yacht Club is very popular with the kids because they have an ice cream counter where they serve huge ice cream cones and sundaes. Because the scoops of ice cream are often too big to properly fit on a cone, MYC sailor Gage Stasko wisely opted to eat his ice cream from a bowl.